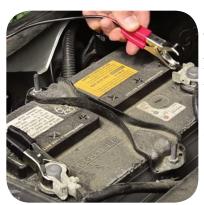

#### WARNING:

Always connect red clip to the positive pole and the black clip to the negative pole. Cross connecting wires could damage both the pump and SUP.