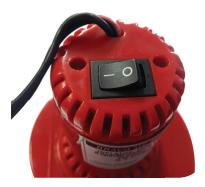

### Sea Eagle Boats Inc.

19 N. Columbia Street, Suite 1 Port Jefferson NY 11777 1-800-748-8066 staff@seaeagle.com

Turn the pump on.

Turn pump off when desired pressure is met.

Note, the pump does not automatically turn off, but it will not inflate over 1.1 PSI.