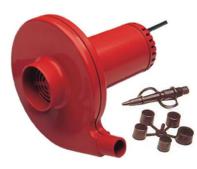

# **MB80 Electric Pump**

Instruction & Owner's Manual

Sea Eagle Boats Inc. 19 N. Columbia Street, Suite 1 Port Jefferson, NY 11777 1-800-748-8066

July 2017

втр

Includes the pump and multiple adapters.

Optional alligator clips are available for the MB80.

Included with the MB80 are multiple adapters. None of these are needed for Sea Eagle Boats.

The alligator clips can be connected to a car or portable marine battery.

Insert the power adapter into a car's 12V power outlet.