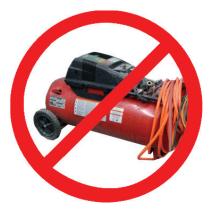

#### WARNING:

Air compressors that are designed for other uses like tire inflation (usually over 30 psi) can easily over-inflate and cause harm to your Sea Eagle that uses a much lower pressure. For this reason, we recommend using only Sea Eagle electric pumps.