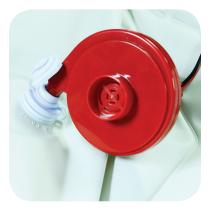

# **MB80 Electric Pump**

Instruction & Owner's Manual

Sea Eagle Boats Inc. 19 N. Columbia Street, Suite 1 Port Jefferson, NY 11777 1-800-748-8066

July 2017

втр

Includes the pump and multiple adapters.

Optional alligator clips are available for the MB80.

(Part number SP140)

WARNINGS:

Keep out of the reach of children. Don't leave running unattended. Do not use inflator for more than 20 minutes continuously as this can cause overheating and damage.

Connect the alligator clip adapter to the MB80.