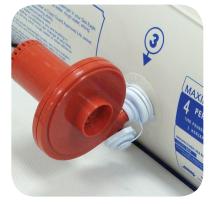

## **MB80 Electric Pump**

Insert the end of the pump directly into the air valve.