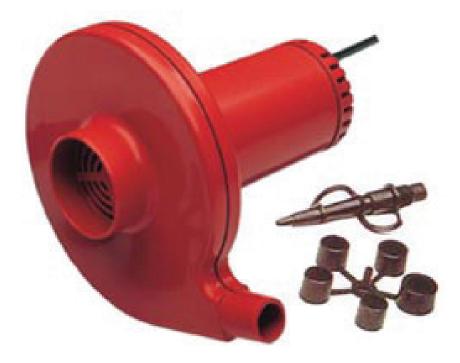

# **MB80 Electric Pump**

Instruction & Owner's Manual

Sea Eagle Boats Inc. 19 N. Columbia Street, Suite 1 Port Jefferson, NY 11777 1-800-748-8066

July 2017

втр

Includes the pump and multiple adapters.

Optional alligator clips are available for the MB80.

Included with the MB80 are multiple adapters. None of these are needed for Sea Eagle Boats.

The alligator clips can be connected to a car or portable marine battery.

Insert the power adapter into a car's 12V power outlet.