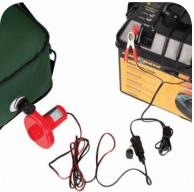

# **MB80 Electric Pump**

Instruction & Owner's Manual

Sea Eagle Boats Inc. 19 N. Columbia Street, Suite 1 Port Jefferson, NY 11777 1-800-748-8066

July 2017

втр

Includes the pump and multiple adapters.

Optional alligator clips are available for the MB80.

(Part number SP140)

WARNINGS:

Keep out of the reach of children. Don't leave running unattended. Do not use inflator for more than 20 minutes continuously as this can cause overheating and damage.

Connect the alligator clip adapter to the MB80.