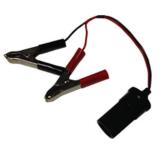

# **MB80 Electric Pump**

Instruction & Owner's Manual

Sea Eagle Boats Inc. 19 N. Columbia Street, Suite 1 Port Jefferson, NY 11777 1-800-748-8066

July 2017

втр

Includes the pump and multiple adapters.

Optional alligator clips are available for the MB80.

(Part number SP140)

WARNINGS:

Keep out of the reach of children. Don't leave running unattended. Do not use inflator for more than 20 minutes continuously as this can cause overheating and damage.

Connect the alligator clip adapter to the MB80.

Included with the MB80 are multiple adapters. None of these are needed for Sea Eagle Boats.

The alligator clips can be connected to a car or portable marine battery.

Insert the power adapter into a car's 12V power outlet.

#### WARNING:

Always connect red clip to the positive pole and the black clip to the negative pole. Cross connecting wires could damage both the pump and SUP.