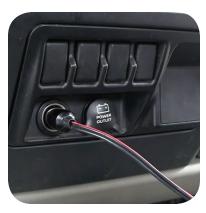

Included with the MB80 are multiple adapters. None of these are needed for Sea Eagle Boats.

The alligator clips can be connected to a car or portable marine battery.

Insert the power adapter into a car's 12V power outlet.